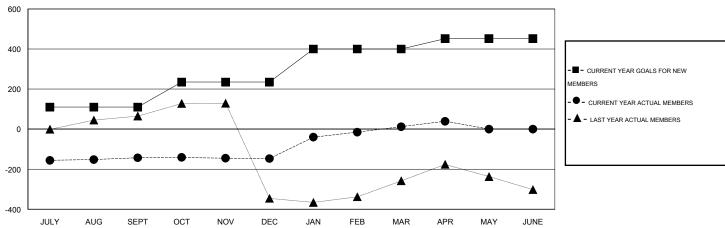

#### GOALS AND ACTUAL MEMBERS CUMULATIVE

| DROPPED CLUBS: 1 |     | 64 CLUBS OF 144 ADDED 1 OR MORE<br>NEW MEMBERS | GENDER DISTRIBUTION  |                |       |
|------------------|-----|------------------------------------------------|----------------------|----------------|-------|
|                  |     |                                                | MALE                 | 2,317 (68.98%) |       |
|                  |     |                                                | FEMALE               | 1,042 (31.02%) |       |
| DROPPED MEMBERS  |     |                                                |                      |                |       |
| DECEASED         | 2   | CHCK HEDE FOR HEALTH                           |                      |                |       |
| CLUB CANCELLED   | 10  | CLICK HERE FOR HEALTH ASSESSMENT DATA          | FAMILY UNIT MEMBERS  |                | 1,792 |
| OTHER            | 407 |                                                | HEAD OF HOUSEHOLD    |                | 703   |
| TOTAL            | 419 |                                                | NON-HEAD OF HOUSEHOL | 1,089          |       |

### LOCATION INDIA

GMT CA 6

| Clubs         |                  |                     |                            |                             | Members               |                    |                            |                              |                             |  |
|---------------|------------------|---------------------|----------------------------|-----------------------------|-----------------------|--------------------|----------------------------|------------------------------|-----------------------------|--|
|               | RESU             | LTS FOR 2013-2014   |                            |                             | RESULTS FOR 2013-2014 |                    |                            |                              |                             |  |
| QUARTER       | NEW CLUB<br>GOAL | ACTUAL NEW<br>CLUBS | ACTUAL<br>DROPPED<br>CLUBS | ACTUAL NET<br>GAIN/<br>LOSS | QUARTER               | NEW MEMBER<br>GOAL | ACTUAL TOTAL MEMBERS ADDED | ACTUAL<br>DROPPED<br>MEMBERS | ACTUAL NET<br>GAIN/<br>LOSS |  |
| JULY/AUG/SEPT | 4                | 0                   | 0                          | 0                           | JULY/AUG/SEPT         | 110                | 50                         | 193                          | -143                        |  |
| OCT/NOV/DEC   | 5                | 0                   | 1                          | -1                          | OCT/NOV/DEC           | 125                | 63                         | 67                           | -4                          |  |
| JAN/FEB/MAR   | 7                | 6                   | 0                          | 6                           | JAN/FEB/MAR           | 165                | 310                        | 151                          | 159                         |  |
| APR/MAY/JUNE  | 2                | 0                   | 0                          | 0                           | APR/MAY/JUNE          | 52                 | 35                         | 8                            | 27                          |  |