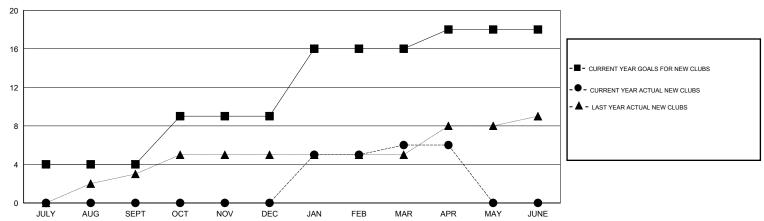

#### GOALS AND ACTUAL NEW CLUBS CUMULATIVE

### LOCATION INDIA

GMT CA 6

| Clubs         |                  |                     |                            |                             | Members               |                    |                            |                              |                             |  |
|---------------|------------------|---------------------|----------------------------|-----------------------------|-----------------------|--------------------|----------------------------|------------------------------|-----------------------------|--|
|               | RESU             | LTS FOR 2013-2014   |                            |                             | RESULTS FOR 2013-2014 |                    |                            |                              |                             |  |
| QUARTER       | NEW CLUB<br>GOAL | ACTUAL NEW<br>CLUBS | ACTUAL<br>DROPPED<br>CLUBS | ACTUAL NET<br>GAIN/<br>LOSS | QUARTER               | NEW MEMBER<br>GOAL | ACTUAL TOTAL MEMBERS ADDED | ACTUAL<br>DROPPED<br>MEMBERS | ACTUAL NET<br>GAIN/<br>LOSS |  |
| JULY/AUG/SEPT | 4                | 0                   | 0                          | 0                           | JULY/AUG/SEPT         | 110                | 50                         | 193                          | -143                        |  |
| OCT/NOV/DEC   | 5                | 0                   | 1                          | -1                          | OCT/NOV/DEC           | 125                | 63                         | 67                           | -4                          |  |
| JAN/FEB/MAR   | 7                | 6                   | 0                          | 6                           | JAN/FEB/MAR           | 165                | 310                        | 151                          | 159                         |  |
| APR/MAY/JUNE  | 2                | 0                   | 0                          | 0                           | APR/MAY/JUNE          | 52                 | 35                         | 8                            | 27                          |  |